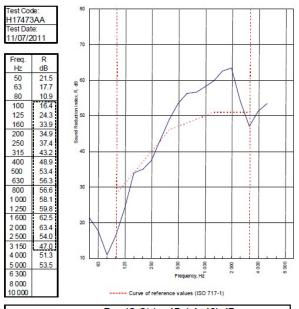

BTC 17580F - BRE Report P102396-1011A

Refer to Speedline Specification Clause 102 mm. (At Base Track, Excluding Finishes)

Severe - Annexes A-F

47 R<sub>w</sub>dB, Date Tested or Assessed Against - 11/07/2011

TESTED AT ONE OF THE UKAS ACCREDITED LABORATORIES BELOW

B.T.C (H-Ref on Graph)

B.R.E

AIRO

S.R.L

DEPTH OF THE UKAS ACCREDITED LABORATORIES BELOW

B.T.C (H-Ref on Graph)

D. T. C. (H-Ref on Graph)

D. T. C.

Customer: Metsec plc Hepsec Division

BTC 17473A: Page 9 of 11

SPEEDLINE Drywall Systems, Adsetts House, 16 Europa View, Sheffield Business Park, Sheffield, S9 1XH. Tel: 0114 231 8030.

Email: enquiries@speedlinedrywall.co.uk