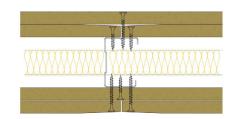

## 50-B-57(25) - SPEEDLINE System Data Sheet - Version V1 (24-10-23)

SPEEDLINE 50mm 'C' Stud Partition @600mm Ctrs, with 2x BG Gyproc 12.5mm WallBoard each side, 25mm APR

## System Performance Breakdown

Fire Resistance:

BS476 Part 22:1987:

Test Ref & Date or Applied Ref & Report:

Max Height: Thickness:

Duty Grade: BS 5234: Part 2:1992:

Sound Insulation:

60/60 Minutes (Integrity/Insulation).